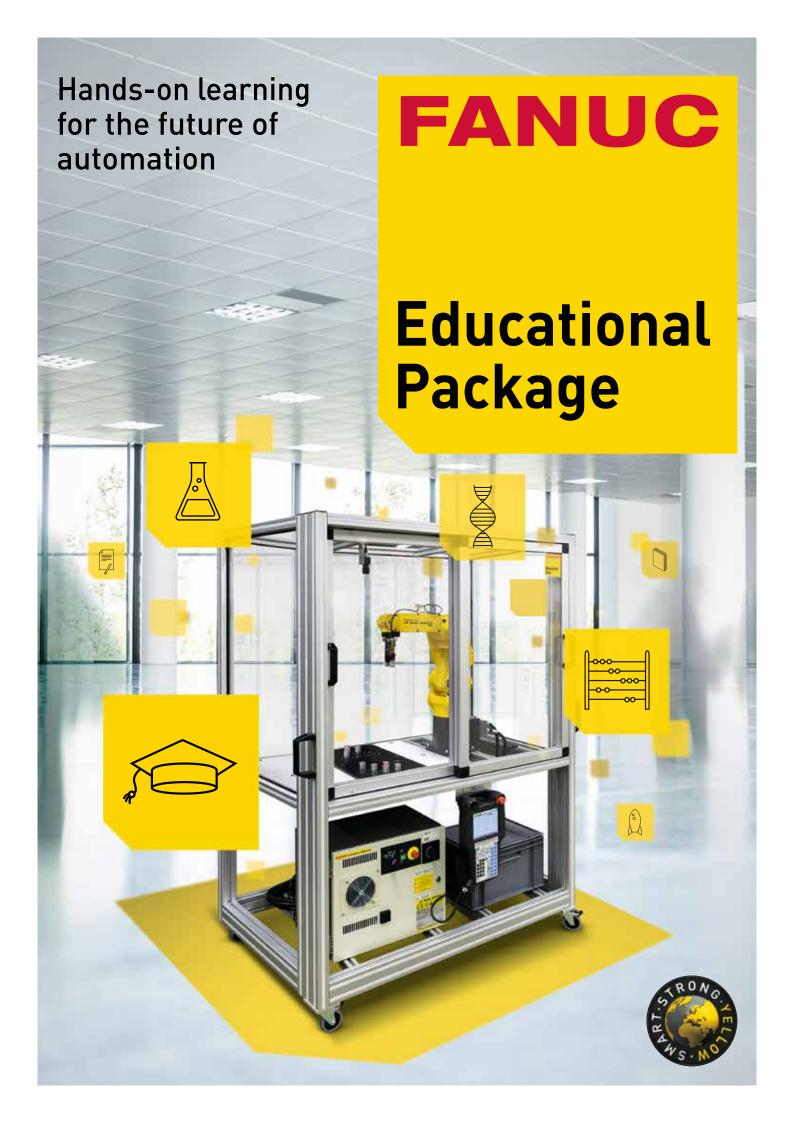

Given the exciting future facing the industry, we're also passionate about education. That's why we've put together the FANUC Educational Package. Designed with students in mind, it enables young people to gain first-hand experience of programming and operating cutting-edge industrial robots. Package content is highly relevant for modern factory applications and contains everything instructors require for teaching purposes.

### Robot:

- FANUC LR-Mate 200iD/4S
- 6-Axis Mechanical Robot
- Payload: 4 kg
- Reach: 550 mm

#### Includes:

- 30iB Compact Mate Controller
- LR Handling Tool Software
- ullet Material Handling iPendant with Touch Screen
- Standard 28 Digital Inputs/20 Digital Outputs
- 7 metre Robot/Controller Connection Cable